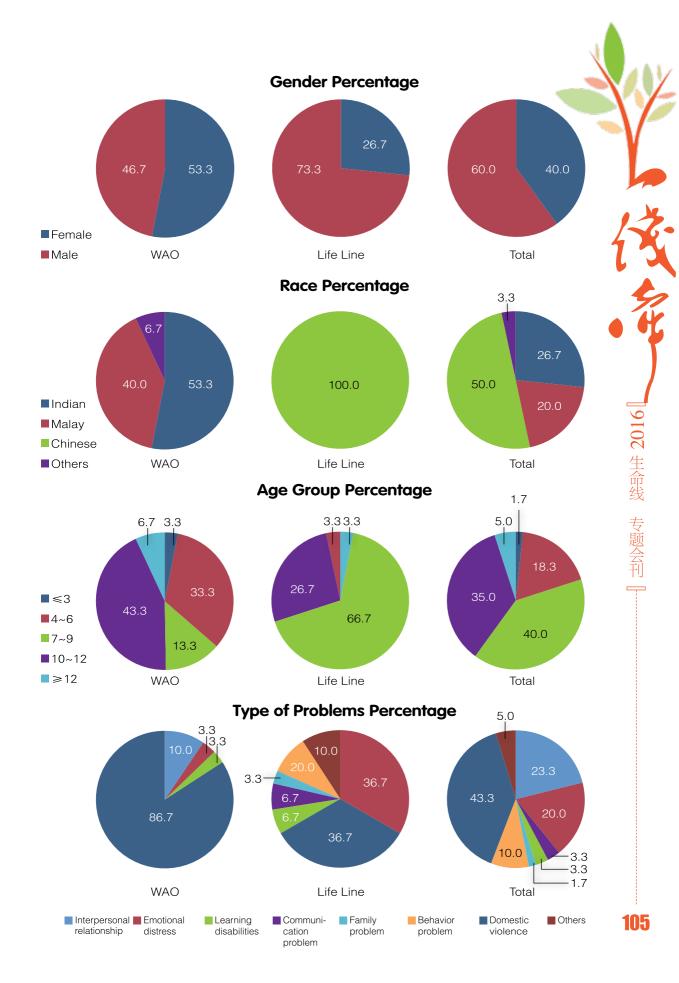

辅导组义工接案统计

### 23年里 我们倾听了1万7千人

### 1993年至2015年年度总接案人数

### 2013年至2015年个案性别对比

### 2013年至2015年个案年龄对比

### 2013年至2015年个案婚姻状况对比

### 2013年至2015年个案职业对比

### 2013年至2015年个案问题类别对比

### 2013年至2015年个案自杀意念对比

## 义工接案统计

本会提供的游戏治疗服务不单在本会会所进行,也为妇女援助组织的小孩提供游戏治疗服务,以下图表显示本会义工于2015年6月至12月在妇女援助组织与本会所提供的游戏治疗服务概况。

### 游戏治疗义工人数

\*\* 有三位义工同时在生命线协会及妇女援助组织服务。

### 游戏治疗服务次数

### 游戏治疗个案人数

■人际关系 ■情绪困扰 ■学习障碍 ■表达困扰 ■家庭困扰 ■行为偏差 ■家庭暴力 ■其他

关怀组的宗旨是: 1)陪伴孩子一起觉察和了解自己的改变; 2)让孩子学习接受和调适自己的变化; 3)学习表达自己,并从改变中找出自我价值。