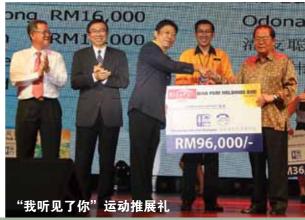

感谢各界的响应与支持, 2016年,我们再接再厉!

10月16日 巴力文打新华华小

马来西亚生命线协会于7月30日(星期四)在吉隆坡冼都中文华文小学(SJKC Sentul KL)王岳海银星宴会厅(GALAXY Banquet Hall)圆满举行"我听见了你"运动推展礼。此活动吸引约300名教师、家长及公众人士出席,场面热闹非凡;公众学习的热忱,非常令人鼓舞。

推展礼由教育部副部长张盛闻上议员代表、中学教师及中学组助理总监李忠友,主持开幕仪式,以接通古董电话的形式,象征生命线协会成立22年来的核心服务——电话辅导,同时带出"我听见了你"运动的含义,将辅导过程中最重要的"倾听"技巧传播到全马各地,鼓励全民学倾听,陪伴及协助饱受心灵困扰的家人朋友,进而提升人们的心理健康,达到减压力、抗忧郁与防自杀的目标。