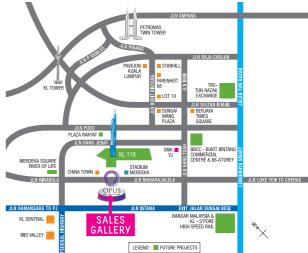

#### If You Prioritise Location And Connectivity, There Is No Doubting In Opus For You

- 200-meter walk to the upcoming iconic 118-storey tower & 8-storey shopping mall
- Connecting line to KLIA & KLIA2 terminals via KL Sentral (2 Monorail stops)
- 1 station (Monorail) from upcoming 88-storey tower in Bukit Bintang City Centre (BBCC)
- 2 stations (MRT) from proposed Kuala Lumpur Financial Centre

#### Visit Our Show Gallery Today

Monday - Sunday : 10am - 6pm

G1, Bangunan Cheong Wing Chan, 41-51 Jalan Maharajalela, 50150 Kuala Lumpur

EXCLUSIVE DESIGNER FITTINGS BY