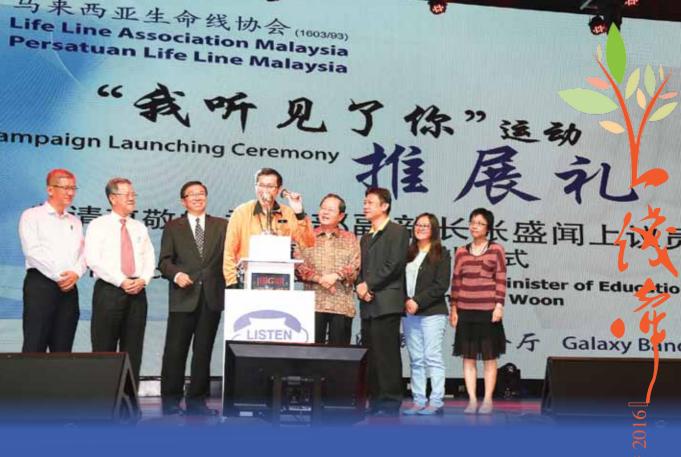

感谢各界的响应与支持, 2016年,我们再接再厉!

10月16日 巴力文打新华华小

马来西亚生命线协会于7月30日(星期四)在吉隆坡冼都中文华文小学(SJKC Sentul KL)王岳海银星宴会厅(GALAXY Banquet Hall)圆满举行"我听见了你"运动推展礼。此活动吸引约300名教师、家长及公众人士出席,场面热闹非凡;公众学习的热忱,非常令人鼓舞。

推展礼由教育部副部长张盛闻上议员代表、中学教师及中学组助理总监李忠友,主持开幕仪式,以接通古董电话的形式,象征生命线协会成立22年来的核心服务——电话辅导,同时带出"我听见了你"运动的含义,将辅导过程中最重要的"倾听"技巧传播到全马各地,鼓励全民学倾听,陪伴及协助饱受心灵困扰的家人朋友,进而提升人们的心理健康,达到减压力、抗忧郁与防自杀的目标。

推展礼当天,也是生命线协会第二本 生活心理书籍《我听见了你》的新书推介 礼。会长苏万安表示,出版此书是希望将生命线资深辅导义工的"倾听"知识与经验化作文字,使之生生不息,让全国读者在不同的空间下,一起来省思"倾听",学习"倾听",共造一个"会听、愿听"的美好社会!

推展礼在宣传大使Jin薛炳进现场演唱同名主题曲"我听见了你"时进入高潮,朗朗上口的歌曲,让许多观众跟着旋律哼唱。Jin温暖的歌声,加上优美动人的词曲,将倾听的感动唱进人们心里。