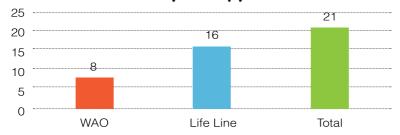

## 义工接案统计

本会提供的游戏治疗服务不单在本会会所进行,也为妇女援助组织的小孩提供游戏治疗服务,以下图表显示本会义工于2015年6月至12月在妇女援助组织与本会所提供的游戏治疗服务概况。

### 游戏治疗义工人数

\*\* 有三位义工同时在生命线协会及妇女援助组织服务。