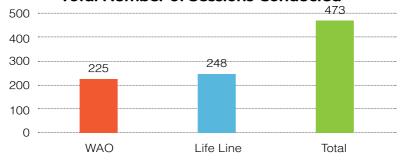

## 义工接案统计

本会提供的游戏治疗服务不单在本会会所进行,也为妇女援助组织的小孩提供游戏治疗服务,以下图表显示本会义工于2015年6月至12月在妇女援助组织与本会所提供的游戏治疗服务概况。

### 游戏治疗服务次数