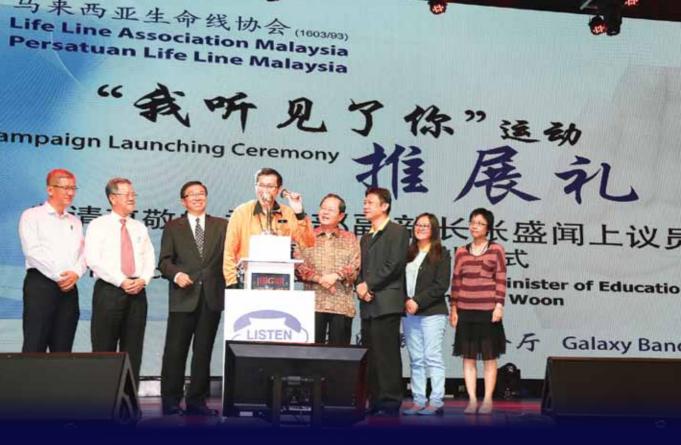

感谢各界的响应与支持, 2016年,我们再接再厉!

10月16日 巴力文打新华华小

马来西亚生命线协会于7月30日(星期四)在吉隆坡冼都中文华文小学(SJKC Sentul KL)王岳海银星宴会厅(GALAXY Banquet Hall)圆满举行"我听见了你"运动推展礼。此活动吸引约300名教师、家长及公众人士出席,场面热闹非凡;公众学习的热忱,非常令人鼓舞。

推展礼由教育部副部长张盛闻上议员代表、中学教师及中学组助理总监李忠友,主持开幕仪式,以接通古董电话的形式,象征生命线协会成立22年来的核心服务——电话辅导,同时带出"我听见了你"运动的含义,将辅导过程中最重要的"倾听"技巧传播到全马各地,鼓励全民学倾听,陪伴及协助饱受心灵困扰的家人朋友,进而提升人们的心理健康,达到减压力、抗忧郁与防自杀的目标。