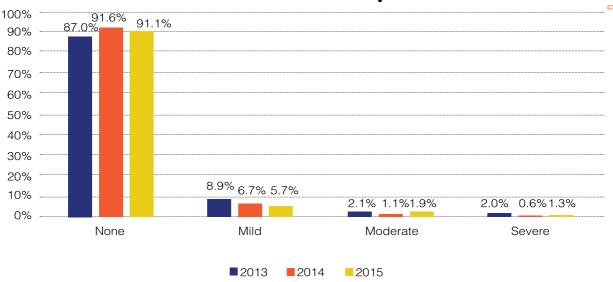

### 23年里 我们倾听了1万7千人

### 1993年至2015年年度总接案人数

### 2013年至2015年个案性别对比

### 2013年至2015年个案年龄对比

### 2013年至2015年个案婚姻状况对比

### 2013年至2015年个案职业对比

### 2013年至2015年个案问题类别对比

### 2013年至2015年个案自杀意念对比