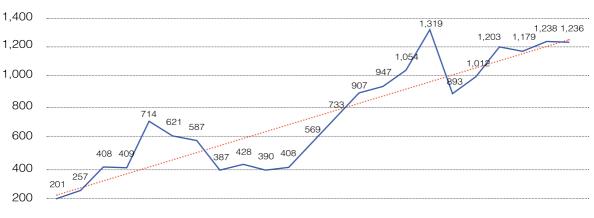

cruit the Volunteers**

Since established, LLAM has trained 17 batches of volunteers and we always welcome those with passionate to contribute and service society joining

There are 3 stages of volunteers training programme. First stage, self-development programme; second, counselling theory and skills; and third, practical and cases studies training. It takes about one year to complete the 3 stages. And after the completion of each stage, participants need to attend an interview. This is a screening process to ensure only suitable person will be invited to continue the next stage.

After completion of all 3 stages, participant will become counselling volunteer trainee, and after one year of probation then officially become a counselling volunteer.





## Total Number of Cases 1993–2015



'93 '94 '95 '96 '97 '98 '99 '00 '01 '02 '03 '04 '05 '06 '07 '08 '09 '10 '11 '12 '13 '14 '15



## Clients' Profile Comparison 2013–2015 Gender Comparison



## **Age Group Comparison**





## **Marital Status Comparison**



## **Occupation Comparison**



## **Problem Type Comparison**



## **Suicidal Ideation Comparison**





## **Volunteers Group 2**

## **Social Care Group**

Social Care Group established at December 2001 with the mission and vision of 'Giving care, pass on the love'. We accompany children in the journey of aware and understand self-changing; let children learned to accept and adapt to the self-changing; and let children learned how to express themselves and found self-esteem.

Social Care volunteers provide service to orphanage and Youth Renewal Life Centre. Sinc