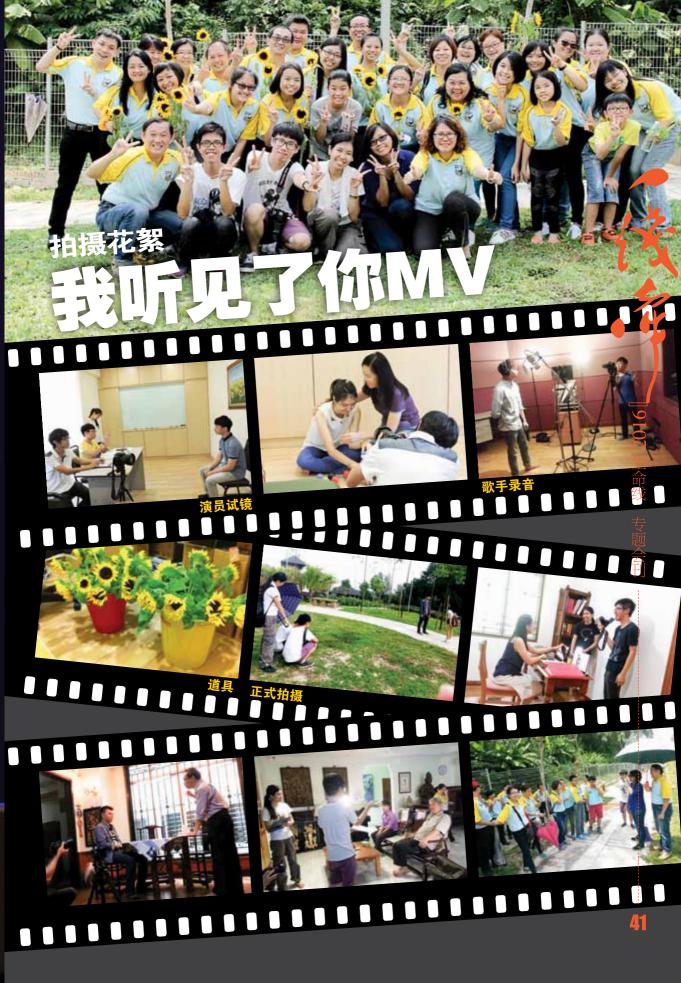

## 我听见了你

一个纯粹的想法。

生命线协会做了22年辅导,累积了丰富的倾听经验,

若是能够分享出去,让更多人也学会倾听,

就能帮助身边饱受心灵困扰的人们,

减轻压力、减少忧郁、预防自杀,还能促进关系和谐。

于是,生命线协会于 2015年推出"我听见了你"运动, 让资深辅导义工走出辅导室,走入全国各地校园与社区,以巡回讲座的方式宣导倾听, 以建立"会听、愿听"的幸福家庭与关怀校园。

"我听见了你"运动获得各界热烈回响, 我们在9个月内,举办了65场巡回讲座,足迹遍布半岛, 受惠人数达1万人次。