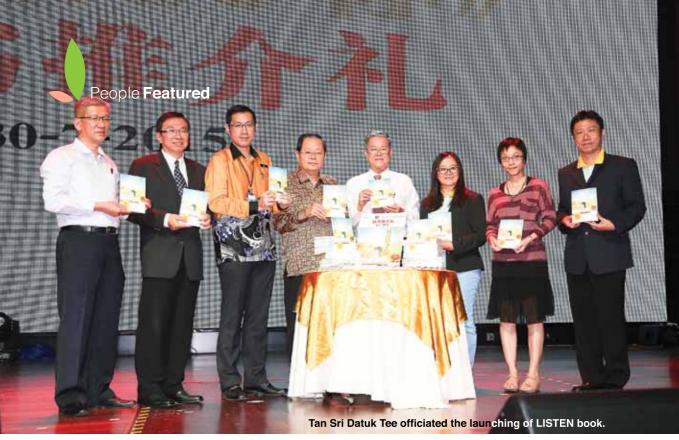

8 June 2015, Tan Sri Datuk Tee Hock Seng, JP launched the first Play Therapy book published by LLAM and declared that LLAM received approval for tax exemption from Inland Revenue Board of Malaysia.

30 July 2015, Tan Sri Datuk Tee Hock Seng, JP officiated the Launching Ceremony of "LISTEN" campaign organised by LLAM. 13 January 2016, Tan Sri Datuk Tee Hock Seng, JP chaired the 11th Malaysian Chinese Counseling Conference (MCCC)'s Press Conference and served as the Sunflower Ambassador of the MCCC.

### 出版游戏治疗专书

2015年,生命线协会的结构式游戏治疗 之旅迈入第三个年头,也培养了一批义工, 开始为有需要孩子进行游戏治疗。

当义工们开始将理论化为实务,激荡

出许多心得及温馨动人的故事,这一切都收录在生命线协会的第一本生活心理书籍《陪伴·倾听·了解》里了。

这本书结合了台湾老师的专业及游疗义 工们的学习与实践心得,将理论和实务双结 合,还融入本土色彩,期盼此书能为想要学 习游戏治疗的人们,提供一个很好的参考。

### 生活心理书籍

《陪伴・倾听・了解》

-结构式游戏治疗之基本理念与实务