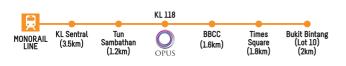

#### If You Prioritise Location And Connectivity, There Is No Doubting In Opus For You

- 200-meter walk to the upcoming iconic 118-storey tower & 8-storey shopping mall
- Connecting line to KLIA & KLIA2 terminals via KL Sentral (2 Monorail stops)
- 1 station (Monorail) from upcoming 88-storey tower in Bukit Bintang City Centre (BBCC)
- 2 stations (MRT) from proposed Kuala Lumpur Financial Centre

#### Visit Our Show Gallery Today

Monday - Sunday : 10am - 6pm

G1, Bangunan Cheong Wing Chan, 41-51 Jalan Maharajalela, 50150 Kuala Lumpur

EXCLUSIVE DESIGNER FITTINGS BY