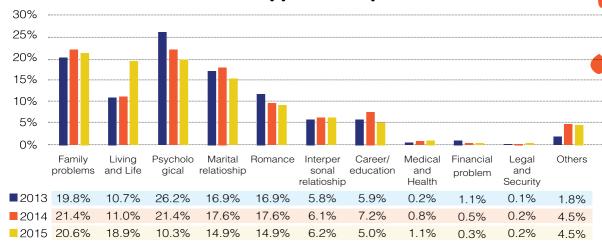

and skills; and third, practical and cases studies training. It takes about one year to complete the 3 stages. And after the completion of each stage, participants need to attend an interview. This is a screening process to ensure only suitable person will be invited to continue the next stage.

After completion of all 3 stages, participant will become counselling volunteer trainee, and after one year of probation then officially become a counselling volunteer.





## Total Number of Cases 1993–2015



'93 '94 '95 '96 '97 '98 '99 '00 '01 '02 '03 '04 '05 '06 '07 '08 '09 '10 '11 '12 '13 '14 '15



## Clients' Profile Comparison 2013–2015 Gender Comparison



## **Age Group Comparison**





## **Marital Status Comparison**



## **Occupation Comparison**



## **Problem Type Comparison**



## **Suicidal Ideation Comparison**





## **Volunteers Group 2**

## **Social Care Group**

Social Care Group established at December 2001 with the mission and vision of 'Giving care, pass on the love'. We accompany children in the journey of aware and understand self-changing; let children learned to accept and adapt to the self-changing; and let children learned how to express themselves and found self-esteem.

Social Care volunteers provide service to orphanage and Youth Renewal Life Centre. Since year 2002, Social Care volunteers service at Youth Renewal Life Centre once a month, bring warmness to the vulnerable, particularly the younger generation where the kids and teenagers are allowed to express their emotion and build up confidence through various types of activities.

In year