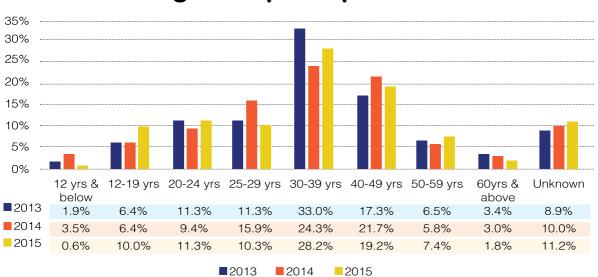

es of volunteers training programme. First stage, self-development programme; second, counselling theory and skills; and third, practical and cases studies training. It takes about one year to complete the 3 stages. And after the completion of each stage, participants need to attend an interview. This is a screening process to ensure only suitable person will be invited to continue the next stage.

After completion of all 3 stages, participant will become counselling volunteer trainee, and after one year of probation then officially become a counselling volunteer.





## Total Number of Cases 1993–2015



'93 '94 '95 '96 '97 '98 '99 '00 '01 '02 '03 '04 '05 '06 '07 '08 '09 '10 '11 '12 '13 '14 '15



## Clients' Profile Comparison 2013–2015 Gender Comparison



## **Age Group Comparison**





## **Marital Status Comparison**



## **Occupation Comparison**



## **Problem Type Comparison**



## **Suicidal Ideation Comparison**





## **Volunteers Group 2**

## **Social Care Group**

Social Care Group established at December 2001 with the mission and vision of 'Giving care, pass on the love'. We accompany children in the journey of aware and understand self-changing; let children learned to accept and adapt to the self-changing; and let children learned how to express themselves and found self-esteem.

Social Care volunteers provide service to orphanage and Youth Renewal Life Centre. Since year 2002, Social Care volunteers service at Youth Renewal Life Centre once a month, bring warmness to the vulnerable, particularly the younger generation where the kids and teenagers ar