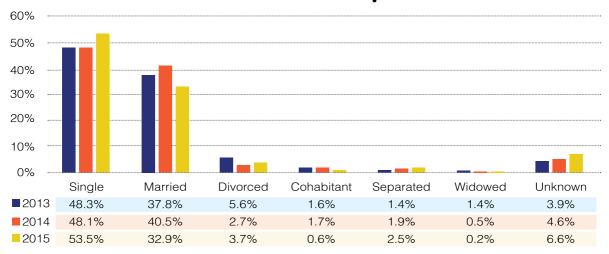

irst stage, self-development programme; second, counselling theory and skills; and third, practical and cases studies training. It takes about one year to complete the 3 stages. And after the completion of each stage, participants need to attend an interview. This is a screening process to ensure only suitable person will be invited to continue the next stage.

After completion of all 3 stages, participant will become counselling volunteer trainee, and after one year of probation then officially become a counselling volunteer.





## Total Number of Cases 1993–2015



'93 '94 '95 '96 '97 '98 '99 '00 '01 '02 '03 '04 '05 '06 '07 '08 '09 '10 '11 '12 '13 '14 '15



## Clients' Profile Comparison 2013–2015 Gender Comparison



## **Age Group Comparison**





## **Marital Status Comparison**



## **Occupation Comparison**



## **Problem Type Comparison**



## **Suicidal Ideation Comparison**





## **Volunteers Group 2**

## **Social Care Group**

Social Care Group established at December 2001 with the mission and vision of 'Giving care, pass on the love'. We accompany children in the journey of aware and understand self-changing; let children learned to accept and adapt to the self-changing; and let children learned how to express themselves and found self-esteem.

Social Care volunteers provide service to orphanage and Youth Renewal Life Centre. Since year 2002, Social Care volunteers service at Youth Renewal Life Centre once a month, bring warmness to the vulnerable, particularly the younger generation where the kids and teenagers are allowed to express their emotion and