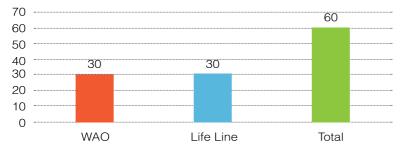

## 义工接案统计

本会提供的游戏治疗服务不单在本会会所进行,也为妇女援助组织的小孩提供游戏治疗服务,以下图表显示本会义工于2015年6月至12月在妇女援助组织与本会所提供的游戏治疗服务概况。

### 游戏治疗义工人数

\*\* 有三位义工同时在生命线协会及妇女援助组织服务。