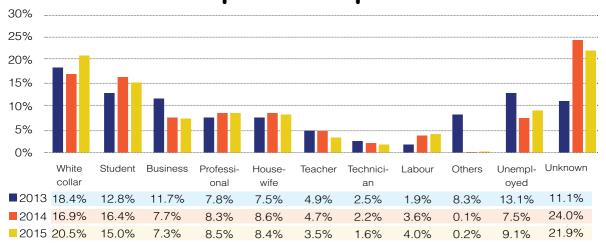

gramme; second, counselling theory and skills; and third, practical and cases studies training. It takes about one year to complete the 3 stages. And after the completion of each stage, participants need to attend an interview. This is a screening process to ensure only suitable person will be invited to continue the next stage.

After completion of all 3 stages, participant will become counselling volunteer trainee, and after one year of probation then officially become a counselling volunteer.





## Total Number of Cases 1993–2015



'93 '94 '95 '96 '97 '98 '99 '00 '01 '02 '03 '04 '05 '06 '07 '08 '09 '10 '11 '12 '13 '14 '15



## Clients' Profile Comparison 2013–2015 Gender Comparison



## **Age Group Comparison**





## **Marital Status Comparison**



## **Occupation Comparison**



## **Problem Type Comparison**



## **Suicidal Ideation Comparison**





## **Volunteers Group 2**

## **Social Care Group**

Social Care Group established at December 2001 with the mission and vision of 'Giving care, pass on the love'. We accompany children in the journey of aware and understand self-changing; let children learned to accept and adapt to the self-changing; and let children learned how to express themselves and found self-esteem.

Social Care volunteers provide service to orphanage and Youth Renewal Life Centre. Since year 2002, Social Care volunteers service at Youth Renewal Life Centre once a month, bring warmness to the vulnerable, particularly the younger generation where the kids and teenagers are allowed to express their emotion and build up confidence through var