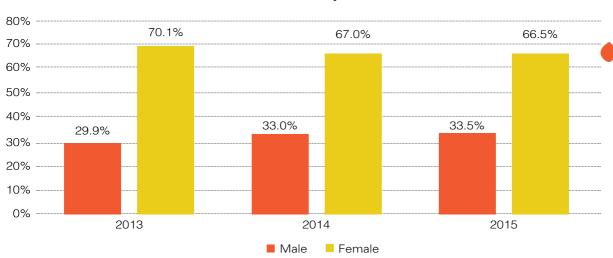

ciety joining

There are 3 stages of volunteers training programme. First stage, self-development programme; second, counselling theory and skills; and third, practical and cases studies training. It takes about one year to complete the 3 stages. And after the completion of each stage, participants need to attend an interview. This is a screening process to ensure only suitable person will be invited to continue the next stage.

After completion of all 3 stages, participant will become counselling volunteer trainee, and after one year of probation then officially become a counselling volunteer.





## Total Number of Cases 1993–2015



'93 '94 '95 '96 '97 '98 '99 '00 '01 '02 '03 '04 '05 '06 '07 '08 '09 '10 '11 '12 '13 '14 '15



## Clients' Profile Comparison 2013–2015 Gender Comparison



## **Age Group Comparison**





## **Marital Status Comparison**



## **Occupation Comparison**



## **Problem Type Comparison**



## **Suicidal Ideation Comparison**





## **Volunteers Group 2**

## **Social Care Group**

Social Care Group established at December 2001 with the mission and vision of 'Giving care, pass on the love'. We accompany children in the journey of aware and understand self-changing; let children learned to accept and adapt to the self-changing; and let children learned how to express themselves and found self-esteem.

Social Care volunteers provide service to orphanage and Youth Renewal Life Centre. Since year 2002, Social Care volunteers service at Youth Renewal Life Centre once a month, bring warmness to the vulnerable, particularly the younger generation